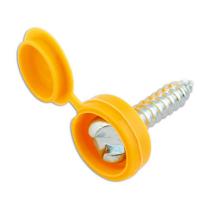

## Number Plate Security Screws 6 x 20mm Yellow Cap

A pack of 100 security screws with yellow flip top cap. These clutch head screws provide a permanent, one-way fixing preventing number plate theft.

## **Additional Information**

- · Security number plate fixings with clutch type drive.
- Size: No. 6 x 20mm.
- Flip cap colour: yellow.
- Security screws with different colour caps available, see Part Nos. 30633 (white), 30635 (black), 30636 (blue).