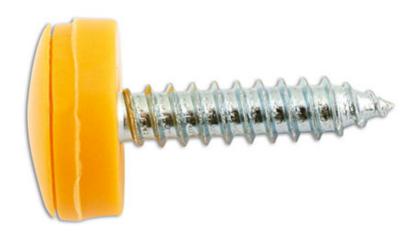

## Number Plate Security Screws 6 x 20mm Yellow Cap

A pack of 100 security screws with yellow flip top cap. These clutch head screws provide a permanent, one-way fixing preventing number plate theft.

## **Additional Information**

- · Security number plate fixings with clutch type drive.
- Size: No. 6 x 20mm.
- Flip cap colour: yellow.
- Security screws with different colour caps available, see Part Nos. 30633 (white), 30635 (black), 30636 (blue).