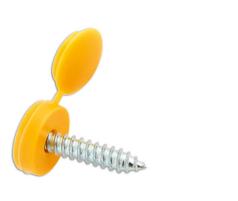

## Number Plate Security Screws 6 x 20mm Yellow Cap

A pack of 100 security screws with yellow flip top cap. These clutch head screws provide a permanent, one-way fixing preventing number plate theft.

## **Additional Information**

- · Security number plate fixings with clutch type drive.
- Size: No. 6 x 20mm.
- Flip cap colour: yellow.
- Security screws with different colour caps available, see Part Nos. 30633 (white), 30635 (black), 30636 (blue).