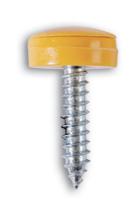

## Number Plate Security Screws 6 x 20mm Yellow Cap

A pack of 100 security screws with yellow flip top cap. These clutch head screws provide a permanent, one-way fixing preventing number plate theft.

## **Additional Information**

- · Security number plate fixings with clutch type drive.
- Size: No. 6 x 20mm.
- Flip cap colour: yellow.
- Security screws with different colour caps available, see Part Nos. 30633 (white), 30635 (black), 30636 (blue).